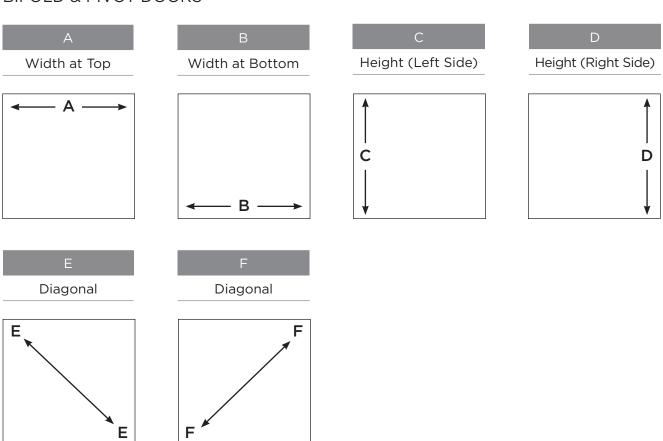

### MEASURE THE FINISHED OPENING

It is important that the customer measures their finished opening in the following places to the nearest 1/8"

#### **BIFOLD & PIVOT DOORS**