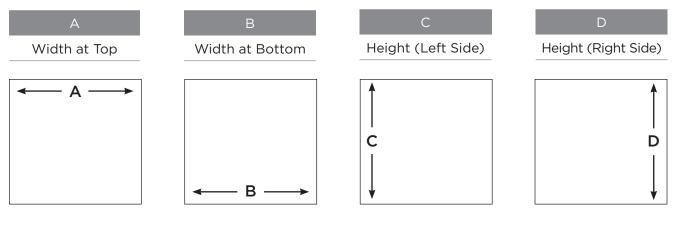

### MEASURE THE FINISHED OPENING

It is important that the customer measures their finished opening in the following places to the nearest 1/8"

#### **BYPASS DOORS**